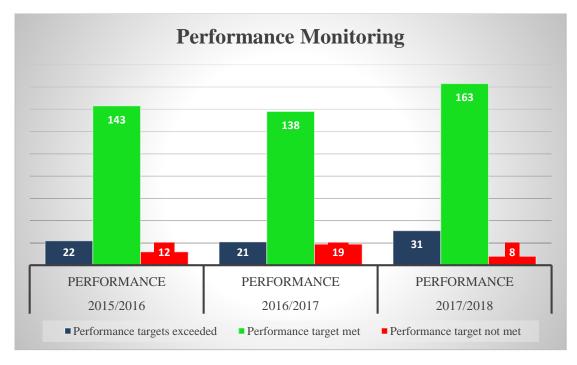

| Performance Status           | 2015/2016<br>Performan<br>ce | 2016/2017<br>Performanc<br>e | 2017/2018<br>Performanc<br>e |
|------------------------------|------------------------------|------------------------------|------------------------------|
| Performance targets exceeded | 22                           | 21                           | 31                           |
| Performance target met       | 143                          | 138                          | 163                          |
| Performance target not met   | 12                           | 19                           | 8                            |

### **Comparative Target Achievement Information for three years:**

The Department of Co-Operative Governance and Traditional Affairs defines PMS as " a strategic approach to management which equips leaders, managers, employees and stakeholders at different levels, with a set of tools and techniques to regularly plan, continuously monitor and periodically measure and review performance of the municipality in terms of indicators and targets for efficiency, effectiveness and impact."