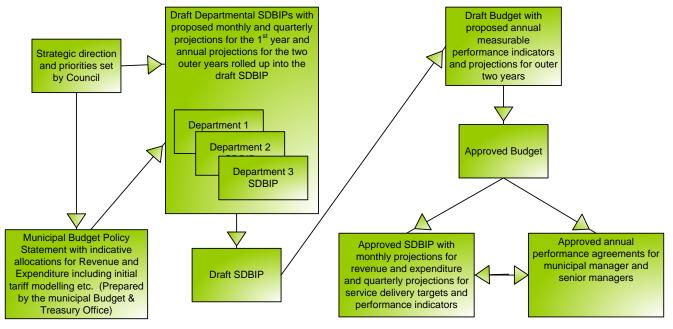

# 1.3 The SDBIP Process at UBuhlebezwe Municipality

Figure 1: SDBIP Process

The Service Delivery and Budget Implementation Plan is a consolidated document, which incorporates and takes into account information contained in the Integrated Development Plan of the Municipality, Operational Plans for each Department and the budget statements for each Department within the Municipality. Resultantly, the completion of the Service Delivery and Budget Implementation Plan hinges on the finalisation of the above documentation.