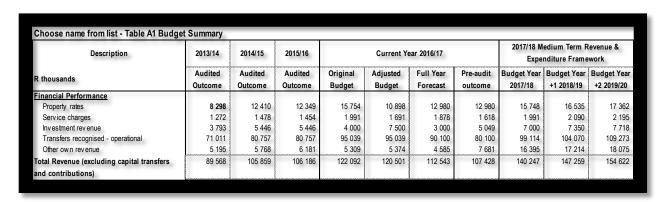

#### 1.3.4 Budget Summary

The following table is a consolidated overview of the proposed 2017/2018 draft budget and medium term revenue and expenditure framework:

#### Table 1 Consolidated Overview of the 2017/2018

Choose name from list - Table A1 Budget Summary

| Description                                | 2013/14 | 2014/15 | 2015/16 | Current Year 2016/17 |          |           |           | 2017/18 Medium Term Revenue &<br>Expenditure Framework |             |             |  |
|--------------------------------------------|---------|---------|---------|----------------------|----------|-----------|-----------|--------------------------------------------------------|-------------|-------------|--|
| R thousands                                | Audited | Audited | Audited | Original             | Adjusted | Full Year | Pre-audit | Budget Year                                            | Budget Year | Budget Year |  |
| R thousands                                | Outcome | Outcome | Outcome | Budget               | Budget   | Forecast  | outcome   | 2017/18                                                | +1 2018/19  | +2 2019/20  |  |
| Financial Performance                      |         |         |         |                      |          |           |           |                                                        |             |             |  |
| Property rates                             | 8 298   | 12 410  | 12 349  | 15 754               | 10 898   | 12 980    | 12 980    | 15 748                                                 | 16 535      | 17 362      |  |
| Service charges                            | 1 272   | 1 478   | 1 454   | 1 991                | 1 691    | 1 878     | 1 618     | 1 991                                                  | 2 090       | 2 195       |  |
| Investment revenue                         | 3 793   | 5 446   | 5 446   | 4 000                | 7 500    | 3 000     | 5 049     | 7 000                                                  | 7 350       | 7 718       |  |
| Transfers recognised - operational         | 71 011  | 80 757  | 80 757  | 95 039               | 95 039   | 90 100    | 80 100    | 99 114                                                 | 104 070     | 109 273     |  |
| Other own revenue                          | 5 195   | 5 768   | 6 181   | 5 309                | 5 547    | 4 585     | 7 681     | 16 395                                                 | 17 214      | 18 075      |  |
| Total Revenue (excluding capital transfers | 89 568  | 105 859 | 106 186 | 122 092              | 120 674  | 112 543   | 107 428   | 140 247                                                | 147 259     | 154 622     |  |
| and contributions)                         |         |         |         |                      |          |           |           |                                                        |             |             |  |

Total operating revenue has increased by 14% from the adjustments budget of 2017/2018. The municipality has budgeted R11 million for the sale of land which has also contributed to the increase. Furthermore the Equitable Share has increased by R4million compared to the current year. Whilst this may sound as an increase, it must be noted that Ubuhlebezwe Municipality inherited two wards from Umzumbe Municipality. This therefore means more wards to be serviced with the limited resources.

Total operating expenditure for the 2017/2018 financial year has been appropriated at R141 215 000 including Non-Cash Items of R20 900 000. This therefore translates into a surplus of R19 932 000, which effectively finances the capital expenditure. When compared to the 2015/2017 Adjustments Budget, operational expenditure has increased by R14 223 000 which is 11% of the adjustments budget. Whilst other operational grants, like the EPWP grant have decreased with almost 50%, the equitable share has increased by R4million contributing to the increase in operational expenditure.

The capital budget of R61 674 000 for 2017/2018 which is R5 301 000 less than the adjustments budget and further translates to a decrease of 7.9%. The budget is mainly funded by conditional grants with own revenue only set at 23% of the capital budget.